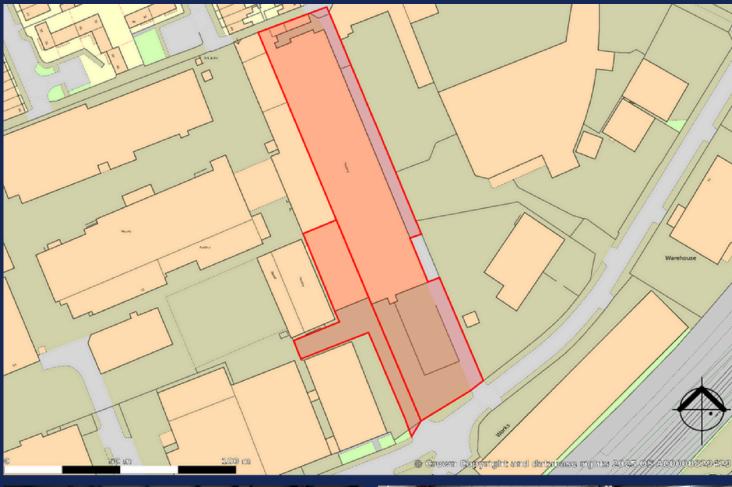

## Description

A manufacturing facility on 0.69 hectares (1.7 acres) consisting of mixed age accommodation, the majority of which is interlinked, offering scope for subdivision. Two storey offices and good sized yard / car parking are provided off the main Wiltshire Road access and a narrow service road runs along the eastern boundary leading to a secondary site access off Essex Street to the north.

## **Accommodation (GIA)**

| Description                                                 | sq m           | sq ft          |
|-------------------------------------------------------------|----------------|----------------|
| <b>Offices</b><br>Ground<br>First                           | 227.3<br>416.3 | 2,447<br>4,481 |
| Production /<br>Warehousing &<br>ancillary<br>accommodation | 4,292.1        | 46,201         |
| TOTAL                                                       | 4,935.7        | 53,129         |