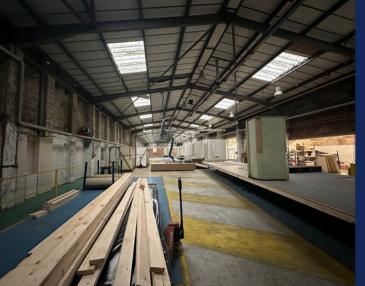

## Description

A manufacturing facility on 0.69 hectares (1.7 acres) consisting of mixed age accommodation, the majority of which is interlinked, offering scope for subdivision. Two storey offices and good sized yard / car parking are provided off the main Wiltshire Road access and a narrow service road runs along the eastern boundary leading to a secondary site access off Essex Street to the north.

Eaves heights range from approx. 4 to 5 metres.

The property is Grade II Listed (List Entry 1297069) given parts were historically used as fish smoke houses.