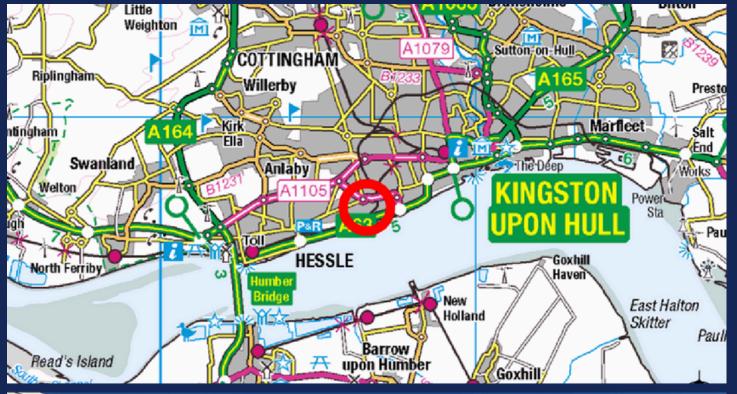

## Location

Situated on the north side of Wiltshire Road within a well-established industrial estate. Occupiers in the vicinity include Turner Price, Northgate Vehicle Hire and SIG Roofing.

Transport links are excellent with the A63 Clive Sullivan Way less than 1 mile away. Hull is circa 40 miles south east of York and 60 miles east of Leeds.