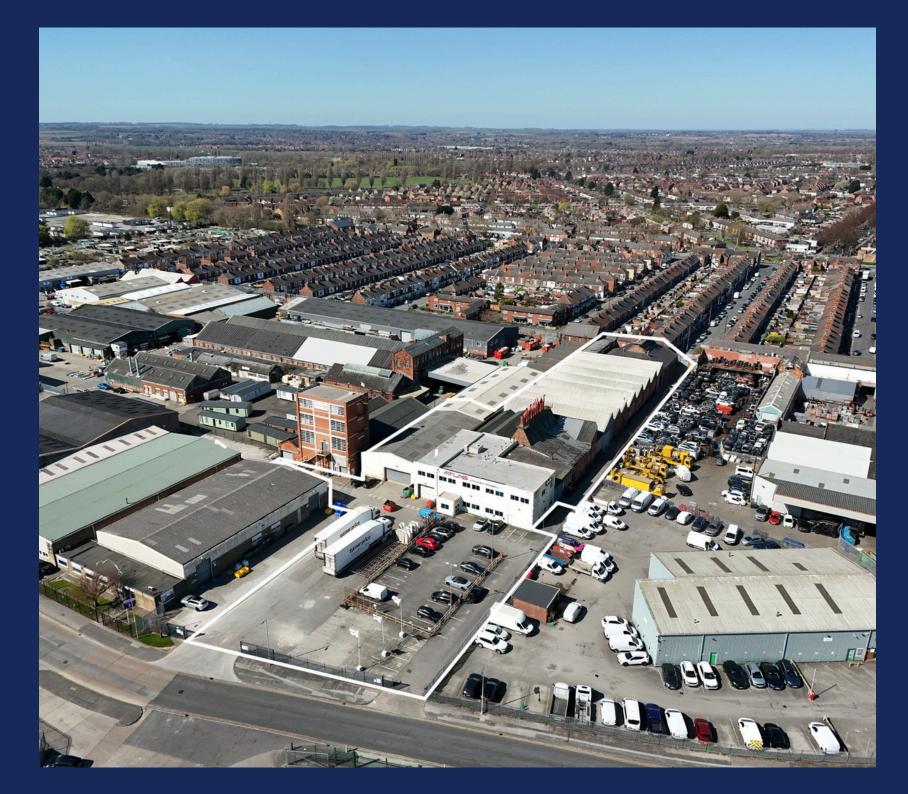

## Location

Situated on the north side of Wiltshire Road within a well-established industrial estate. Occupiers in the vicinity include Turner Price, Northgate Vehicle Hire and SIG Roofing.

Transport links are excellent with the A63 Clive Sullivan Way less than 1 mile away. Hull is circa 40 miles south east of York and 60 miles east of Leeds.

## Description

A manufacturing facility on 0.69 hectares (1.7 acres) consisting of mixed age accommodation, the majority of which is interlinked, offering scope for subdivision. Two storey offices and good sized yard / car parking are provided off the main Wiltshire Road access and a narrow service road runs along the eastern boundary leading to a secondary site access off Essex Street to the north.

Eaves heights range from approx. 4 to 5 metres.

The property is Grade II Listed (List Entry 1297069) given parts were historically used as fish smoke houses.