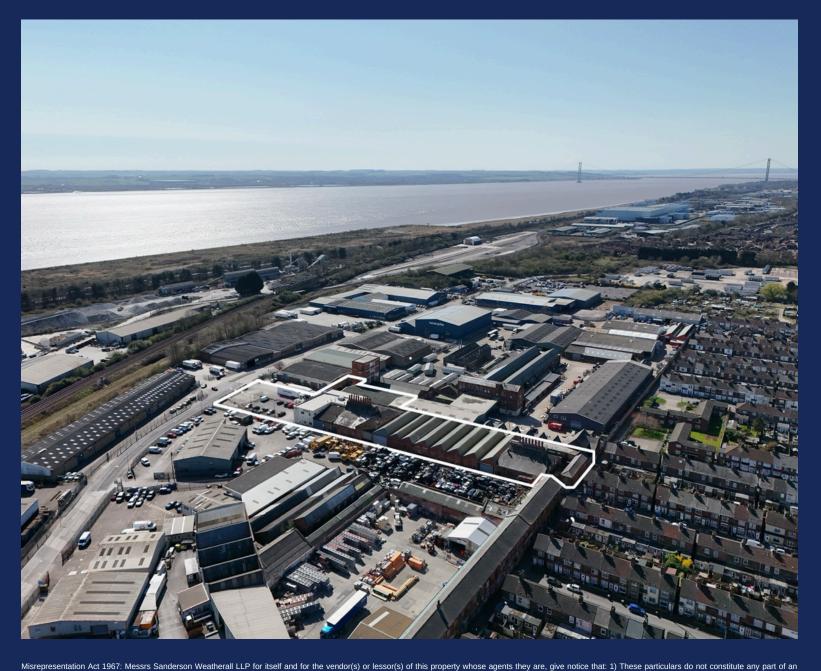

## Location

Situated on the north side of Wiltshire Road within a well-established industrial estate. Occupiers in the vicinity include Turner Price, Northgate Vehicle Hire and SIG Roofing.

Transport links are excellent with the A63 Clive Sullivan Way less than 1 mile away. Hull is circa 40 miles south east of York and 60 miles east of Leeds.

## Description

A manufacturing facility on 0.69 hectares (1.7 acres) consisting of mixed age accommodation, the majority of which is interlinked, offering scope for subdivision. Two storey offices and good sized yard / car parking are provided off the main Wiltshire Road access and a narrow service road runs along the eastern boundary leading to a secondary site access off Essex Street to the north.