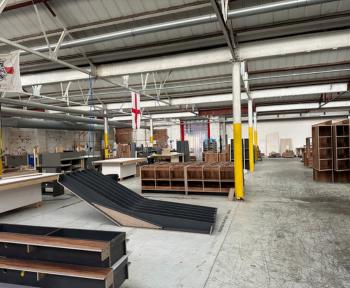

## Description

A manufacturing facility on 0.69 hectares (1.7 acres) consisting of mixed age accommodation, the majority of which is interlinked, offering scope for subdivision. Two storey offices and good sized yard / car parking are provided off the main Wiltshire Road access and a narrow service road runs along the eastern boundary leading to a secondary site access off Essex Street to the north.

## **Accommodation (GIA)**

| Description                                                 | sq m           | sq ft          |
|-------------------------------------------------------------|----------------|----------------|
| <b>Offices</b><br>Ground<br>First                           | 227.3<br>416.3 | 2,447<br>4,481 |
| Production /<br>Warehousing &<br>ancillary<br>accommodation | 4,292.1        | 46,201         |
| TOTAL                                                       | 4,935.7        | 53,129         |