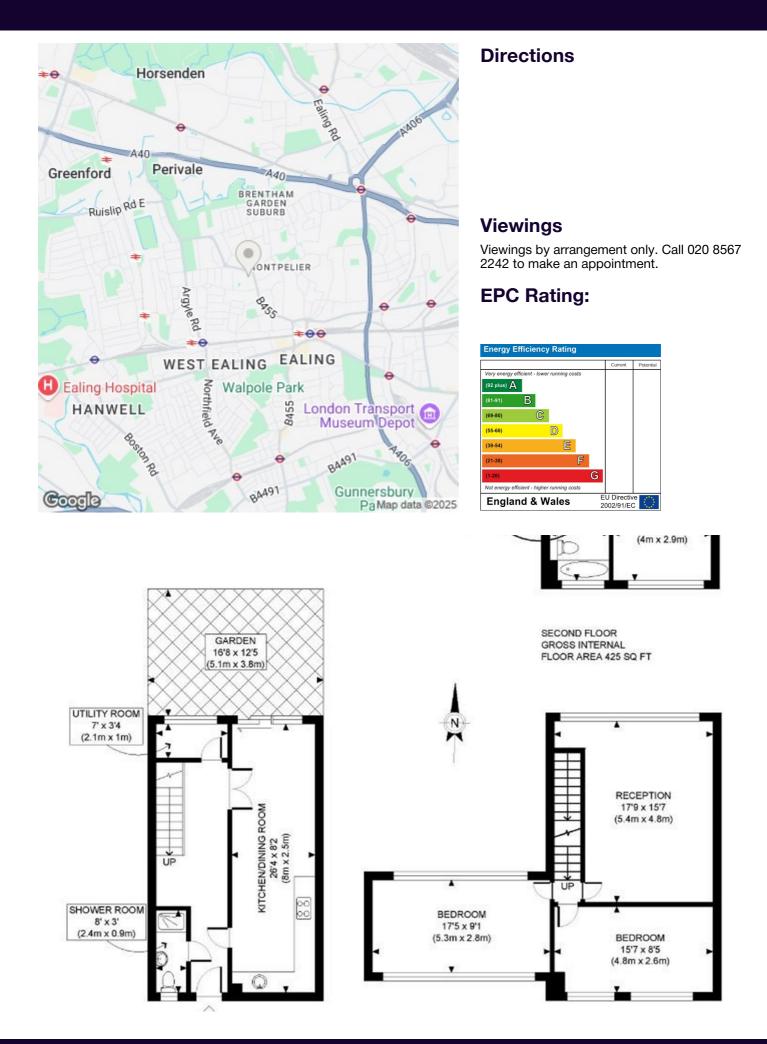

## 66 The Knoll, Ealing W13 8HY

Set among beautiful landscaped gardens and offered with no upper chain is this spacious five bedroom family home. Conveniently located for some of West Londons most desirable schools this property features off street parking, two bath/shower rooms, large kitchen/diner, large reception room.

Council Tax Band: F

18-19 The Mall, Ealing, W5 2PJ 020 8567 2242