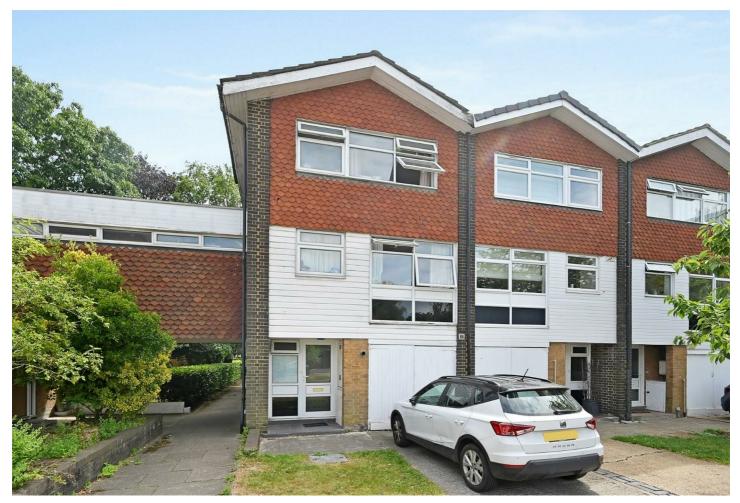

## The Knoll, Ealing, W13 8HY

£775,000

- Five bedrooms
- Great school catchment
- Large communal gardens
- Off street parking

- Freehold terrace house
- No upper chain
- Rear private patio garden
- EPC rating: TBC / council tax band: F

## 66 The Knoll, Ealing W13 8HY

Set among beautiful landscaped gardens and offered with no upper chain is this spacious five bedroom family home. Conveniently located for some of West Londons most desirable schools this property features off street parking, two bath/shower rooms, large kitchen/diner, large reception room.